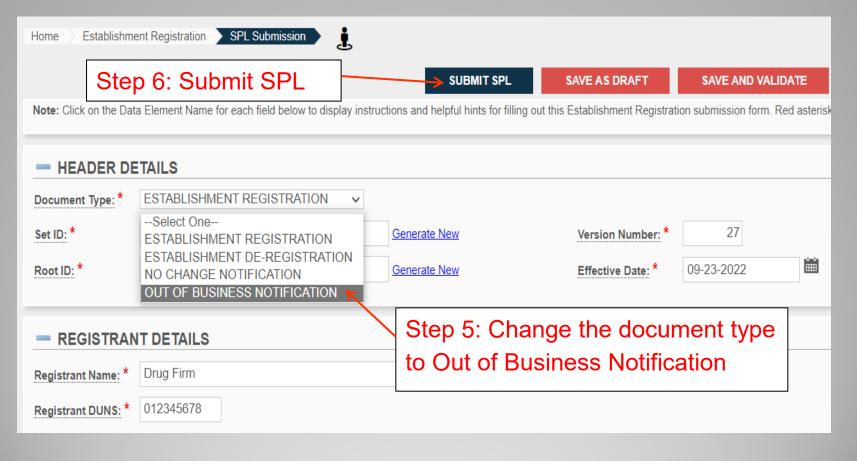

|                                                                                                                                                                                                                                                                                                                                                                                                                                                                                                                                                                                                                                                                                                                                                                                                                                                                       | Home Establishm                                                                                                                                                                                        | nent Registration SPL Submission                  |                              |  |
|-----------------------------------------------------------------------------------------------------------------------------------------------------------------------------------------------------------------------------------------------------------------------------------------------------------------------------------------------------------------------------------------------------------------------------------------------------------------------------------------------------------------------------------------------------------------------------------------------------------------------------------------------------------------------------------------------------------------------------------------------------------------------------------------------------------------------------------------------------------------------|--------------------------------------------------------------------------------------------------------------------------------------------------------------------------------------------------------|---------------------------------------------------|------------------------------|--|
| <ul> <li>HEADER DETAILS</li> <li>Document Type: * ESTABLISHMENT REGISTRATION </li> <li>Set ID: * a27c2e3e-b665-c8f3-7a8e-08f5fd7fe5d7 Generate New</li> <li>Root ID: * e935a701-0687-a6df-e053-2995af0a33e6 Generate New</li> <li>Effective Date: * 09-21-2022 IIIIIIIIIIIIIIIIIIIIIIIIIIIIIIIIII</li></ul>                                                                                                                                                                                                                                                                                                                                                                                                                                                                                                                                                           | VIEW SPL                                                                                                                                                                                               | DOWNLOAD SPL                                      | CREATE NEW VERSION           |  |
| → HEADER DE TAILS   Document Type: *   ESTABLISHMENT REGISTRATION ✓   Set ID: *   a27c2e3e-b665-c8f3-7a8e-08f5fd7fe5d7   Generate New   27 27 27 8 8 cot ID: * e935a701-0687-a6df-e053-2995af0a33e6 Generate New Effective Date: * 09-21-2022 109-21-2022 109-21-2022 109-21-2022 109-21-2022 109-21-2022 109-21-2022 109-21-2022 109-21-2022 109-21-2022 109-21-2022 109-21-2022 109-21-2022 109-21-2022 109-21-2022 109-21-2022 109-21-2022 109-21-2022 109-21-2022 109-21-2022 109-21-2022 109-21-2022 109-21-2022 109-21-2022 109-21-2022 109-21-2022 109-21-2022 109-21-2022 109-21-2022 109-21-2022 109-21-2022 109-21-2022 109-21-2022 109-21-2022 109-21-2022 109-21-2022 109-21-2022 109-21-2022 109-21-2022 109-21-2022 109-21-2022 109-21-2022 109-21-2022 109-21-2022 109-21-2022 109-21-2022 109-21-2022 109-21-2022 109-21-2022 109-21-2022 109-21-2022 | Note: Click on the Data Element Name for each field below to display instructions and helpful hints for filling out this Establishment Registration submission form. Red asterisk indicate required fi |                                                   |                              |  |
| Document Type:* ESTABLISHMENT REGISTRATION   Set ID: * a27c2e3e-b665-c8f3-7a8e-08f5fd7fe5d7   Generate New Version   Root ID: * e935a701-0687-a6df-e053-2995af0a33e6   Generate New Effective Date: *   09-21-2022                                                                                                                                                                                                                                                                                                                                                                                                                                                                                                                                                                                                                                                    | - HEADER DE                                                                                                                                                                                            | ETAILS                                            |                              |  |
| Set ID:         a27c2e3e-b665-c8f3-7a8e-08f5fd7fe5d7         Generate New         27           Root ID:         e935a701-0687-a6df-e053-2995af0a33e6         Generate New         Effective Date:         09-21-2022         IIII           -         REGISTRANT DETAILS         IIIIIIIIIIIIIIIIIIIIIIIIIIIIIIIIIIII                                                                                                                                                                                                                                                                                                                                                                                                                                                                                                                                                 | Document Type: *                                                                                                                                                                                       | ESTABLISHMENT REGISTRATION V                      |                              |  |
| REGISTRANT DETAILS  Registrant Name: * Drug Firm                                                                                                                                                                                                                                                                                                                                                                                                                                                                                                                                                                                                                                                                                                                                                                                                                      | Set ID: *                                                                                                                                                                                              | a27c2e3e-b665-c8f3-7a8e-08f5fd7fe5d7 Generate New | Version 27                   |  |
| Registrant Name: * Drug Firm                                                                                                                                                                                                                                                                                                                                                                                                                                                                                                                                                                                                                                                                                                                                                                                                                                          | Root ID: *                                                                                                                                                                                             | e935a701-0687-a6df-e053-2995af0a33e6              | Effective Date: * 09-21-2022 |  |
| Registrant Name: * Drug Firm                                                                                                                                                                                                                                                                                                                                                                                                                                                                                                                                                                                                                                                                                                                                                                                                                                          |                                                                                                                                                                                                        |                                                   |                              |  |
|                                                                                                                                                                                                                                                                                                                                                                                                                                                                                                                                                                                                                                                                                                                                                                                                                                                                       | - REGISTRANT DETAILS                                                                                                                                                                                   |                                                   |                              |  |
| Registrant DUNS: * 012345678                                                                                                                                                                                                                                                                                                                                                                                                                                                                                                                                                                                                                                                                                                                                                                                                                                          | Registrant Name: *                                                                                                                                                                                     | Drug Firm                                         |                              |  |
|                                                                                                                                                                                                                                                                                                                                                                                                                                                                                                                                                                                                                                                                                                                                                                                                                                                                       | Registrant DUNS: *                                                                                                                                                                                     | 012345678                                         |                              |  |
| REGISTRANT CONTACT DETAILS REGISTRANT CONTACT ADDRESS                                                                                                                                                                                                                                                                                                                                                                                                                                                                                                                                                                                                                                                                                                                                                                                                                 | REGISTRANT CO                                                                                                                                                                                          | NTACT DETAILS                                     | REGISTRANT CONTACT ADDRESS   |  |

### Establishment Registration – Document Types

- Document Types
  - Establishment Registration
    - to register or update your establishment(s) information
  - No change notification
    - each year when the information is updated, if there is no change
  - Out of Business
    - if the registrant goes out of business
  - Establishment De-Registration
    - de-register your establishment(s)