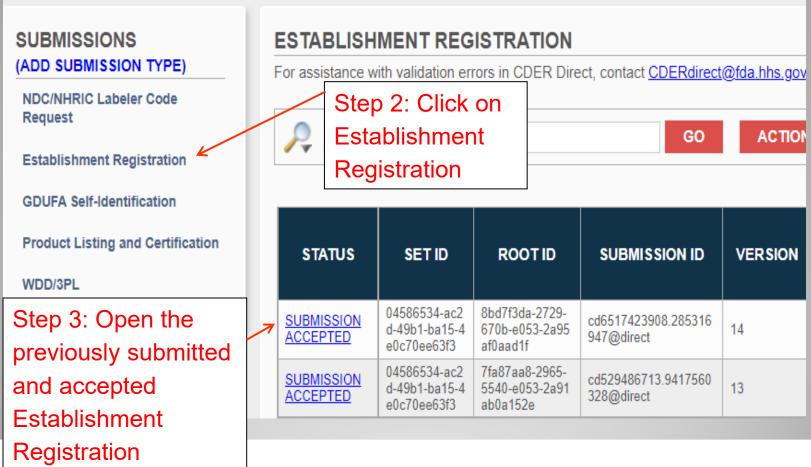

U.S. Department of Health & Human Services

| Electronic Submissions Portal                   |                                                                                                                                                        |  |  |  |
|-------------------------------------------------|--------------------------------------------------------------------------------------------------------------------------------------------------------|--|--|--|
| Step 1: Log into<br>your CDER<br>Direct Account | LOGIN   Username:   Password:   Duder 18 U.S.C. 1001, anyone who makes a materially false, fictition   I Understand.     LOGIN   Eorgot your password? |  |  |  |

|                                                                                                                                                                                                                                                                                                                                                                                                                                                                                                                                                                                                                                                                                                                                                                                                                                                                       | Home Establishm                                                                                                                                                                                        | nent Registration SPL Submission                  |                              |  |
|-----------------------------------------------------------------------------------------------------------------------------------------------------------------------------------------------------------------------------------------------------------------------------------------------------------------------------------------------------------------------------------------------------------------------------------------------------------------------------------------------------------------------------------------------------------------------------------------------------------------------------------------------------------------------------------------------------------------------------------------------------------------------------------------------------------------------------------------------------------------------|--------------------------------------------------------------------------------------------------------------------------------------------------------------------------------------------------------|---------------------------------------------------|------------------------------|--|
| <ul> <li>HEADER DETAILS</li> <li>Document Type: * ESTABLISHMENT REGISTRATION </li> <li>Set ID: * a27c2e3e-b665-c8f3-7a8e-08f5fd7fe5d7 Generate New</li> <li>Root ID: * e935a701-0687-a6df-e053-2995af0a33e6 Generate New</li> <li>Effective Date: * 09-21-2022 IIIIIIIIIIIIIIIIIIIIIIIIIIIIIIIIII</li></ul>                                                                                                                                                                                                                                                                                                                                                                                                                                                                                                                                                           | VIEW SPL                                                                                                                                                                                               | DOWNLOAD SPL                                      | CREATE NEW VERSION           |  |
| → HEADER DE TAILS   Document Type: *   ESTABLISHMENT REGISTRATION ✓   Set ID: *   a27c2e3e-b665-c8f3-7a8e-08f5fd7fe5d7   Generate New   27 27 27 8 8 cot ID: * e935a701-0687-a6df-e053-2995af0a33e6 Generate New Effective Date: * 09-21-2022 109-21-2022 109-21-2022 109-21-2022 109-21-2022 109-21-2022 109-21-2022 109-21-2022 109-21-2022 109-21-2022 109-21-2022 109-21-2022 109-21-2022 109-21-2022 109-21-2022 109-21-2022 109-21-2022 109-21-2022 109-21-2022 109-21-2022 109-21-2022 109-21-2022 109-21-2022 109-21-2022 109-21-2022 109-21-2022 109-21-2022 109-21-2022 109-21-2022 109-21-2022 109-21-2022 109-21-2022 109-21-2022 109-21-2022 109-21-2022 109-21-2022 109-21-2022 109-21-2022 109-21-2022 109-21-2022 109-21-2022 109-21-2022 109-21-2022 109-21-2022 109-21-2022 109-21-2022 109-21-2022 109-21-2022 109-21-2022 109-21-2022 109-21-2022 | Note: Click on the Data Element Name for each field below to display instructions and helpful hints for filling out this Establishment Registration submission form. Red asterisk indicate required fi |                                                   |                              |  |
| Document Type:* ESTABLISHMENT REGISTRATION   Set ID: * a27c2e3e-b665-c8f3-7a8e-08f5fd7fe5d7   Generate New Version   Root ID: * e935a701-0687-a6df-e053-2995af0a33e6   Generate New Effective Date: *   09-21-2022                                                                                                                                                                                                                                                                                                                                                                                                                                                                                                                                                                                                                                                    | - HEADER DE                                                                                                                                                                                            | ETAILS                                            |                              |  |
| Set ID:         a27c2e3e-b665-c8f3-7a8e-08f5fd7fe5d7         Generate New         27           Root ID:         e935a701-0687-a6df-e053-2995af0a33e6         Generate New         Effective Date:         09-21-2022         IIII           -         REGISTRANT DETAILS         IIIIIIIIIIIIIIIIIIIIIIIIIIIIIIIIIIII                                                                                                                                                                                                                                                                                                                                                                                                                                                                                                                                                 | Document Type: *                                                                                                                                                                                       | ESTABLISHMENT REGISTRATION V                      |                              |  |
| REGISTRANT DETAILS  Registrant Name: * Drug Firm                                                                                                                                                                                                                                                                                                                                                                                                                                                                                                                                                                                                                                                                                                                                                                                                                      | Set ID: *                                                                                                                                                                                              | a27c2e3e-b665-c8f3-7a8e-08f5fd7fe5d7 Generate New | Version 27                   |  |
| Registrant Name: * Drug Firm                                                                                                                                                                                                                                                                                                                                                                                                                                                                                                                                                                                                                                                                                                                                                                                                                                          | Root ID: *                                                                                                                                                                                             | e935a701-0687-a6df-e053-2995af0a33e6              | Effective Date: * 09-21-2022 |  |
| Registrant Name: * Drug Firm                                                                                                                                                                                                                                                                                                                                                                                                                                                                                                                                                                                                                                                                                                                                                                                                                                          |                                                                                                                                                                                                        |                                                   |                              |  |
|                                                                                                                                                                                                                                                                                                                                                                                                                                                                                                                                                                                                                                                                                                                                                                                                                                                                       | - REGISTRANT DETAILS                                                                                                                                                                                   |                                                   |                              |  |
| Registrant DUNS: * 012345678                                                                                                                                                                                                                                                                                                                                                                                                                                                                                                                                                                                                                                                                                                                                                                                                                                          | Registrant Name: *                                                                                                                                                                                     | Drug Firm                                         |                              |  |
|                                                                                                                                                                                                                                                                                                                                                                                                                                                                                                                                                                                                                                                                                                                                                                                                                                                                       | Registrant DUNS: *                                                                                                                                                                                     | 012345678                                         |                              |  |
| REGISTRANT CONTACT DETAILS REGISTRANT CONTACT ADDRESS                                                                                                                                                                                                                                                                                                                                                                                                                                                                                                                                                                                                                                                                                                                                                                                                                 | REGISTRANT CO                                                                                                                                                                                          | NTACT DETAILS                                     | REGISTRANT CONTACT ADDRESS   |  |